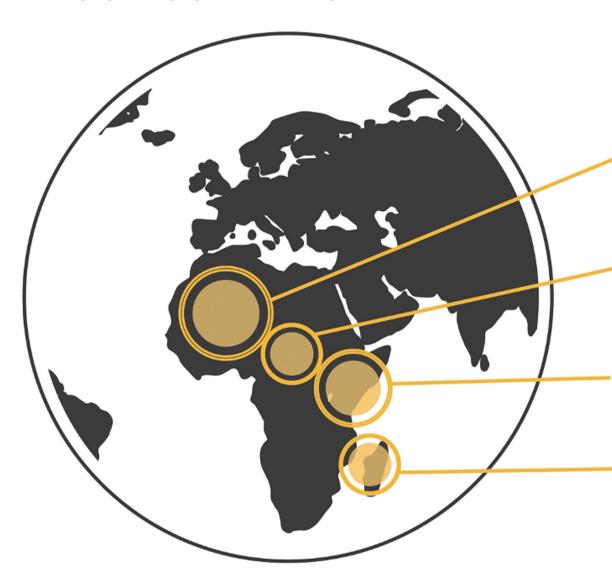

## **OUR COVERAGE**

#### **West & Nothern Africa Missions**

Nigeria, Ghana, Algeria, Bukina Faso, Senegal, Mali Morocco, Ivory Coast, Guinea, Togo, Sierra Leone.

#### **Central Africa Missions**

Cameroon, Congo, Chad, Central African Republic, Gabon, DRC, Congo Brazaville.

#### **Eastern Africa Missions**

Kenya, Uganda, Tanzania, Rwanda, Burundi, Somalia, Ethopia, South Sudan.

#### **Rest of Africa**

South Africa, Madagascar, Malawi, Zambia, Zimbabwe, Seychelles, Botswana, Namibia, Angola.